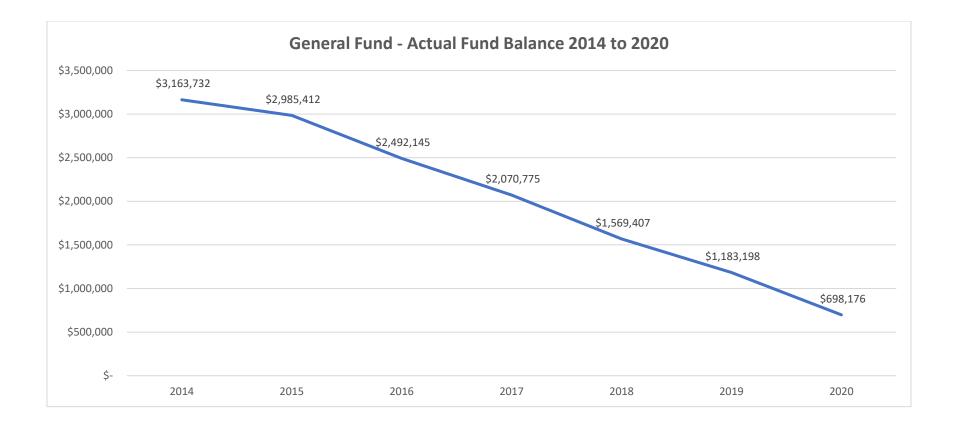

|                                | Beginning Fund |                 | Revenues over       |                      |                     |  |
|--------------------------------|----------------|-----------------|---------------------|----------------------|---------------------|--|
| <u>Fund</u>                    | <b>Balance</b> | <b>Revenues</b> | <b>Expenditures</b> | (under) Expenditures | Ending Fund Balance |  |
| General                        | 1,183,198      | 2,605,177       | 3,090,199           | (485,022)            | 698,176             |  |
| Drug                           | 4,318          | 775             | -                   | 775                  | 5,093               |  |
| Street                         | 142,047        | 535,993         | 553,932             | (17,939)             | 124,108             |  |
| Contingency                    | 122,792        | 673             | -                   | 673                  | 123,465             |  |
| Capital Improvement            | 1,032,539      | (404,570)       | -                   | (404,570)            | 627,969             |  |
| Park Impact                    | 77,240         | 32,392          | -                   | 32,392               | 109,632             |  |
| General Obligation Bond        | 77,479         | 355,000         | 318,239             | 36,761               | 114,240             |  |
| Stormwater Management          | 1,400,295      | 400,261         | 266,536             | 133,725              | 1,534,020           |  |
| Water Maintenance              | 757,673        | 775,335         | 688,502             | 86,833               | 844,506             |  |
| Sewer Maintenance              | 361,939        | 994,075         | 946,392             | 47,683               | 409,622             |  |
| Water Capital Improvement      | 359,186        | 85,157          | -                   | 85,157               | 444,343             |  |
| Sewer Capital Improvement      | 332,647        | 1,823           | -                   | 1,823                | 334,470             |  |
| Stormwater Capital Improvement | 195,003        | 1,068           | -                   | 1,068                | 196,071             |  |
| Unemployment Trust             | 15,778         | 85              | 11,190              | (11,105)             | 4,673               |  |
| Explorers Program              | 27,165         | 250             |                     | 250                  | 27,415              |  |
| <br>Total                      | 6,089,299      | 5,383,494       | 5,874,990           | (491,496)            | 5,597,803           |  |