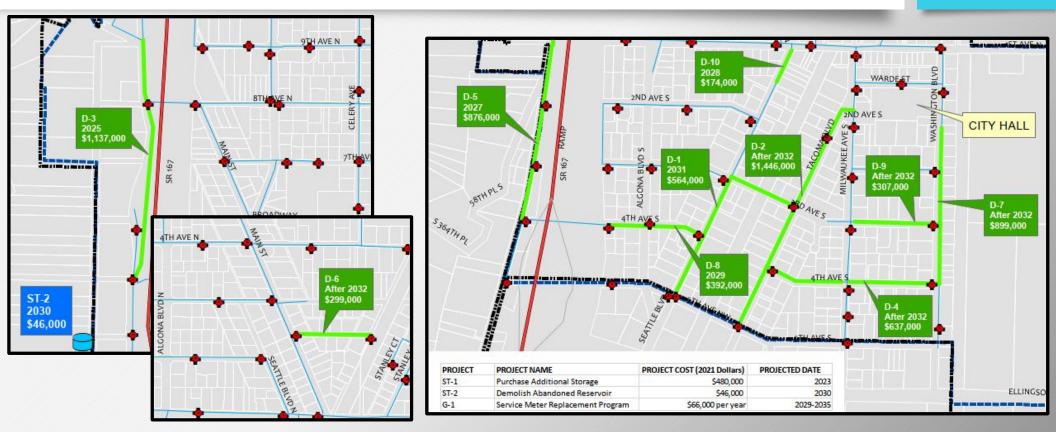

#### Proposed Capital Improvement Projects

### Proposed Capital Improvement Projects

#### • \$365,000 to \$1.2 Million in projects per year

| Projects    | Project Description                                                                                          | 2023      | 2024         | 2025        | 2026      | 2027        | 2028      | 2029      | 2030      | 2031      | 2032                                    |
|-------------|--------------------------------------------------------------------------------------------------------------|-----------|--------------|-------------|-----------|-------------|-----------|-----------|-----------|-----------|-----------------------------------------|
| D-1         | Seattle Boulevard South (Southern Portion)                                                                   | 2<br>5    |              |             |           |             |           |           |           | \$802,700 |                                         |
| D-3         | West Valley Highway, 9 <sup>th</sup> Avenue North to<br>Broadway Street                                      | 8         |              | \$1,279,000 |           | 5           | 8         |           | 1         | 8         |                                         |
| <b>D</b> -5 | West Valley Highway, 1 <sup>st</sup> Avenue North to 4 <sup>th</sup> Avenue South                            |           |              |             |           | \$1,065,800 | 5         |           |           |           |                                         |
| D-8         | 4 <sup>th</sup> Avenue South, State Route 167 to Seattle<br>Boulevard South                                  |           |              |             |           |             |           | \$515,800 | 5         |           |                                         |
| D-10        | Seattle Boulevard South (Northern Portion)                                                                   |           |              |             |           |             | \$220,200 |           |           |           |                                         |
| D-11        | Replace AC Water Mains                                                                                       |           | \$364,500    |             | \$394,200 |             | \$426,400 |           | \$461,200 |           | \$498,800                               |
| G-1         | Water Meter Replacement Program                                                                              |           |              |             |           |             |           | \$86,900  | \$90,300  | \$93,900  | \$97,700                                |
| ST-1        | Purchase Additional Storage                                                                                  | \$499,200 |              |             |           |             |           | \$60,500  |           |           |                                         |
| ST-2        | Demolish Abandoned Reservoir                                                                                 |           |              |             |           |             |           |           | \$63,000  |           |                                         |
| Total       |                                                                                                              | \$499,200 | \$364,500    | \$1,279,000 | \$394,200 | \$1,065,800 | \$646,600 | \$663,200 | \$614,500 | \$896,600 | \$596,500                               |
|             | <ol> <li>Reflect project schedule established in</li> <li>4.0 percent annual inflation applied to</li> </ol> |           | arized in Ta | ble 6-1.    |           | (11)        |           |           |           |           | ••••••••••••••••••••••••••••••••••••••• |

Capital Improvement Fund 404 Schedule of Expenses<sup>(1)(2)</sup>