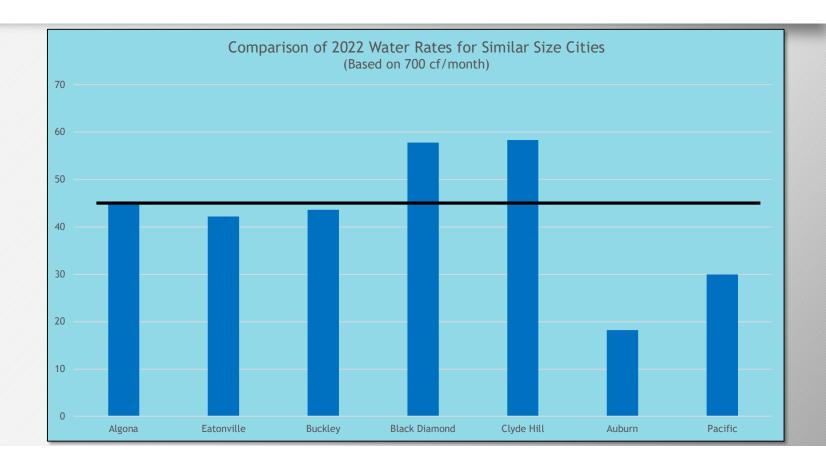

0.60 | \$52.75 |

• 5-Years: Increases by \$8/month or \$96/yr from 2022

• 10-Years: Increase \$18/month or \$215/yr from 2022

#### Commercial / Industrial Base Monthly Charge (2" Meter) (4.25% annual increase)

| 2022    | 2023    | 2024    | 2025    | 2026    | 2027    | 2028    | 2029    | 2030    | 2031    | 2032    |
|---------|---------|---------|---------|---------|---------|---------|---------|---------|---------|---------|
|         |         |         |         |         |         |         |         |         |         |         |
| \$45.31 | \$47.24 | \$49.24 | \$51.34 | \$53.52 | \$55.79 | \$58.16 | \$60.64 | \$63.21 | \$65.90 | \$68.70 |

- 5-Years: Increases by \$10/month or \$125/yr from 2022
- 10-Years: Increase \$24/month or \$280/yr from 2022

# **Comparative Rates**



# Discussion